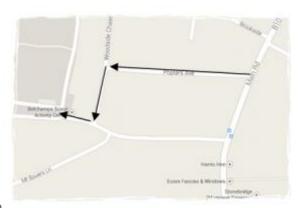

#### Location

Our address is Belchamps Scout Activity Centre, Holyoak Lane, Hawkwell, Essex, SS5 4JD. A Sat Nav may direct you down Mount Bovers Lane. **You should not use this road.** Instead, head down Poplars Avenue, turn left onto Woodside Chase and right onto Holyoak Lane.